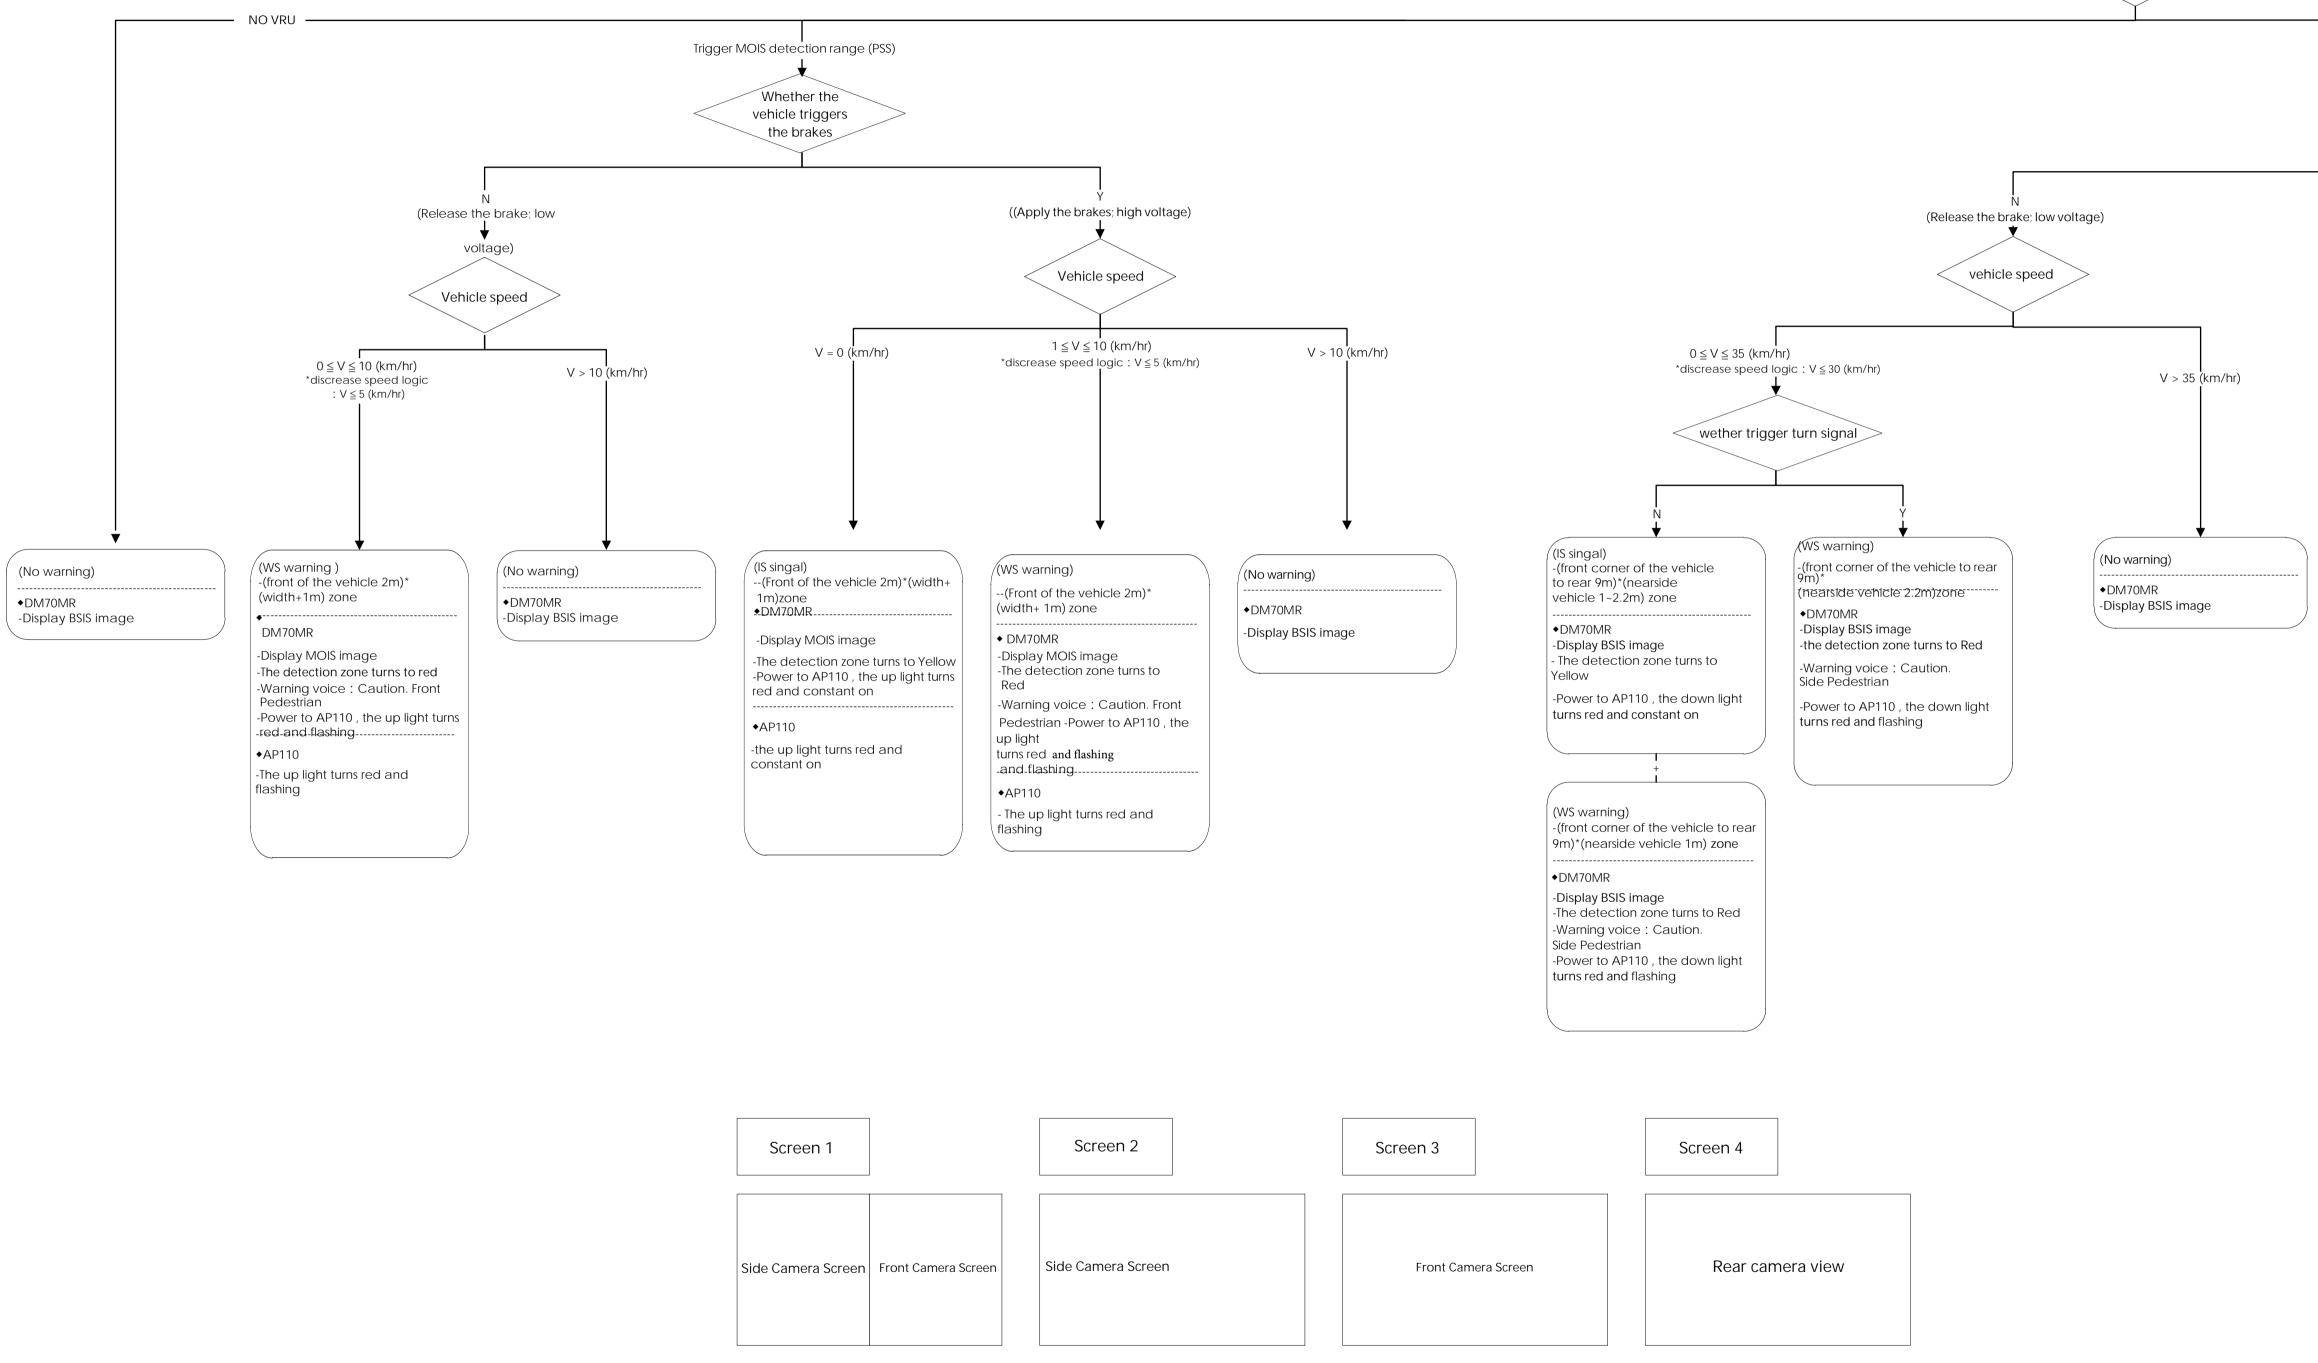

## detection ) VRU are within the RVCS detection range (R158)) Trigger BSIS detection zone (PSS) Whether the vehicle triggers the brakes ((Apply the brakes; high voltage) BSIS in IS state MOIS in IS state vehicle speed ◆DM70MR V > 35 (km/hr) -BSIS/MOIS split image 1 ≦ V ≦ 35 (km/hr) V = 0 (km/hr) -The detection zone of both split \*discrease speed logic : image turns to Yellow V ≦ 30**. (**km/hr) wether trigger turn signal light turns red and constant on (IS singal) (WS warning) (IS singal) (No warning) -(ront corner of the vehicle to rear -(ront corner of the vehicle to -(front corner of the vehicle to rear 9m)\*(nearside vehicle 2.2m) zone rear 9m )\*(nearside vehicle 9m)\*(nearside vehicle 2.2m)zone ◆DM70MR 1~2.2m)zone ------------Display BSIS image ◆DM70MR ------◆DM70MR Display BSIS image -Display BSIS image DM70MR Display BSIS image -The detection zone turns to Red -The detection zone turns to Yellow -The detection zone turns to Yellow -Power to AP110 , the down light -Warning voice : Caution. Side Pedestrian turns red and constant on -Power to AP110 , the down light -Power to AP110 , the down light turns red and constant on turns red and flashing ------(WS warning) -(front corner of the vehicle to rear 9m)\* (nearside vehicle1m)zone ----- DM70MR -Display BSIS image -The detection zone turns to Red -Warning voice : Caution. Side Pedestrian -Power to AP110 , the down light turns red and flashing

Y

((BSIS & MOIS stop