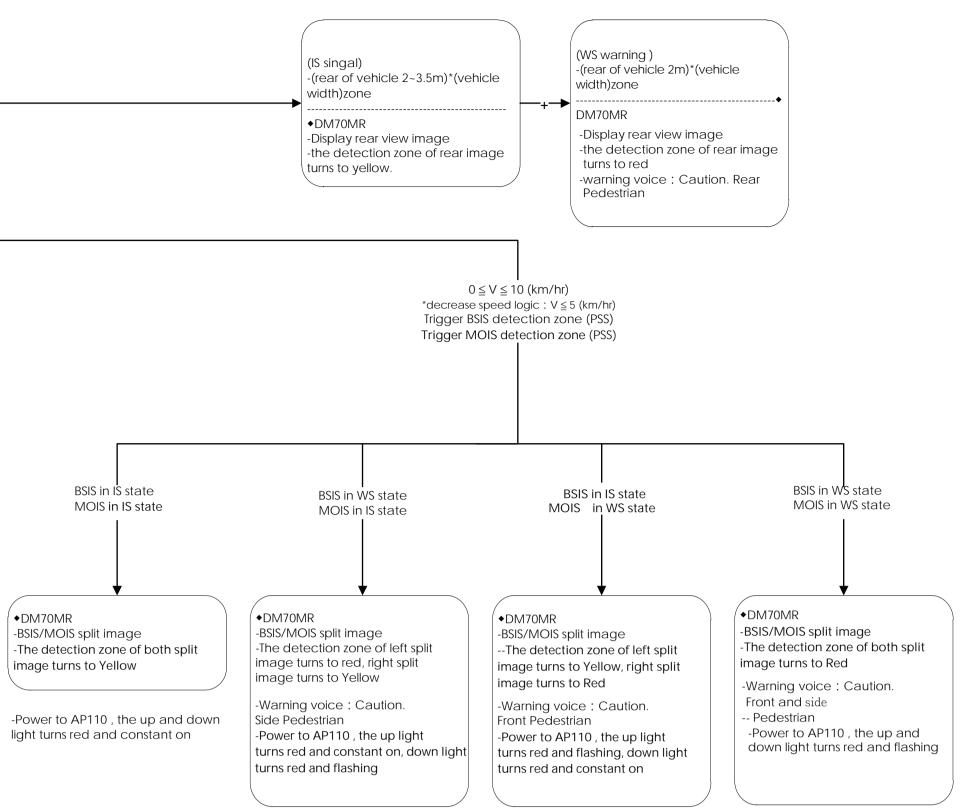

## detection ) VRU are within the RVCS detection range (R158)) Trigger BSIS detection zone (PSS) Whether the vehicle triggers the brakes ((Apply the brakes; high voltage) BSIS in IS state MOIS in IS state vehicle speed ◆DM70MR V > 35 (km/hr) -BSIS/MOIS split image 1 ≦ V ≦ 35 (km/hr) V = 0 (km/hr) -The detection zone of both split \*discrease speed logic : image turns to Yellow V ≦ 30**. (**km/hr) wether trigger turn signal light turns red and constant on (IS singal) (WS warning) (IS singal) (No warning) -(ront corner of the vehicle to rear -(ront corner of the vehicle to -(front corner of the vehicle to rear 9m)\*(nearside vehicle 2.2m) zone rear 9m )\*(nearside vehicle 9m)\*(nearside vehicle 2.2m)zone ◆DM70MR 1~2.2m)zone ------------Display BSIS image ◆DM70MR ------◆DM70MR Display BSIS image -Display BSIS image DM70MR Display BSIS image -The detection zone turns to Red -The detection zone turns to Yellow -The detection zone turns to Yellow -Power to AP110 , the down light -Warning voice : Caution. Side Pedestrian turns red and constant on -Power to AP110 , the down light -Power to AP110 , the down light turns red and constant on turns red and flashing ------(WS warning) -(front corner of the vehicle to rear 9m)\* (nearside vehicle1m)zone ----- DM70MR -Display BSIS image -The detection zone turns to Red -Warning voice : Caution. Side Pedestrian -Power to AP110 , the down light turns red and flashing